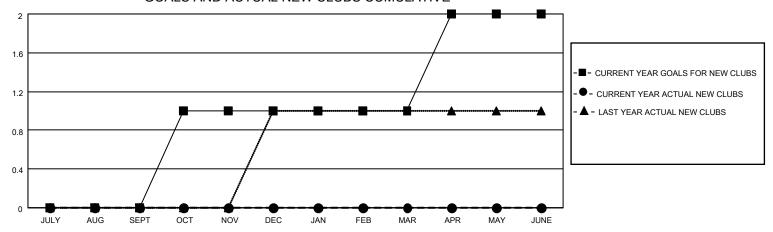

## GOALS AND ACTUAL NEW CLUBS CUMULATIVE

## LOCATION ALABAMA District 34 A Results as of: 7/31/2021

| Clubs         |               |             |               | Members               |                        |                         |                                                    |  |
|---------------|---------------|-------------|---------------|-----------------------|------------------------|-------------------------|----------------------------------------------------|--|
|               | RESULTS FOR   | R 2021-2022 |               | RESULTS FOR 2021-2022 |                        |                         |                                                    |  |
| QUARTER       | NEW CLUB GOAL | NEW CLUBS   | DROPPED CLUBS | QUARTER MEME          | BER GROWTH NET<br>GOAL | MEMBER GROWTH<br>ACTUAL | DROPPED<br>MEMBERS ACTUAL<br>(including transfers) |  |
| JULY/AUG/SEPT | 0             | 0           | 0             | JULY/AUG/SEPT         | 0                      | 5                       | 20                                                 |  |
| OCT/NOV/DEC   | 1             | 0           | 0             | OCT/NOV/DEC           | 20                     | 0                       | 0                                                  |  |
| JAN/FEB/MAR   | 0             | 0           | 0             | JAN/FEB/MAR           | 12                     | 0                       | 0                                                  |  |
| APR/MAY/JUNE  | 1             | 0           | 0             | APR/MAY/JUNE          | 10                     | 0                       | 0                                                  |  |