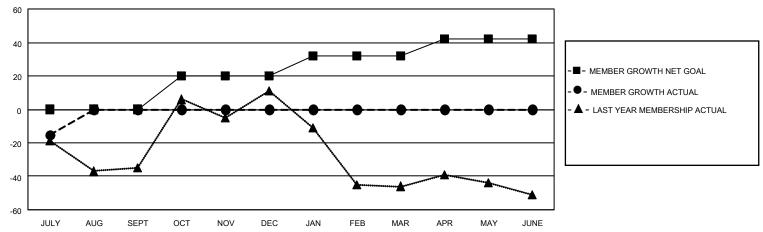

## GOALS AND ACTUAL MEMBERS CUMULATIVE

| DROPPED CLUBS: 0 |    | 3 CLUBS OF 41 ADDED 1 OR MORE | GENDER DISTRIBUTION             |              |     |
|------------------|----|-------------------------------|---------------------------------|--------------|-----|
|                  |    | NEW MEMBERS                   | MALE                            | 685 (66.50%) |     |
| DROPPED MEMBERS  |    |                               | FEMALE                          | 345 (33.50%) |     |
| DIOLI ED MEMBERS |    |                               |                                 |              |     |
| DECEASED         | 3  | CLICK HERE FOR CUMULATIVE     | TOTAL FAMILY UNIT MEMBERS       |              | 194 |
| CLUB CANCELLED 0 |    | MEMBERSHIP DATA               |                                 |              | 99  |
| OTHER            | 17 |                               | FAMILY MEMBERS PAYING HALF DUES |              | 99  |
| TOTAL            | 20 |                               | 3020                            |              |     |

## LOCATION ALABAMA District 34 A Results as of: 7/31/2021

| Clubs         |               |             |               | Members               |                        |                         |                                                    |  |
|---------------|---------------|-------------|---------------|-----------------------|------------------------|-------------------------|----------------------------------------------------|--|
|               | RESULTS FOR   | R 2021-2022 |               | RESULTS FOR 2021-2022 |                        |                         |                                                    |  |
| QUARTER       | NEW CLUB GOAL | NEW CLUBS   | DROPPED CLUBS | QUARTER MEME          | BER GROWTH NET<br>GOAL | MEMBER GROWTH<br>ACTUAL | DROPPED<br>MEMBERS ACTUAL<br>(including transfers) |  |
| JULY/AUG/SEPT | 0             | 0           | 0             | JULY/AUG/SEPT         | 0                      | 5                       | 20                                                 |  |
| OCT/NOV/DEC   | 1             | 0           | 0             | OCT/NOV/DEC           | 20                     | 0                       | 0                                                  |  |
| JAN/FEB/MAR   | 0             | 0           | 0             | JAN/FEB/MAR           | 12                     | 0                       | 0                                                  |  |
| APR/MAY/JUNE  | 1             | 0           | 0             | APR/MAY/JUNE          | 10                     | 0                       | 0                                                  |  |